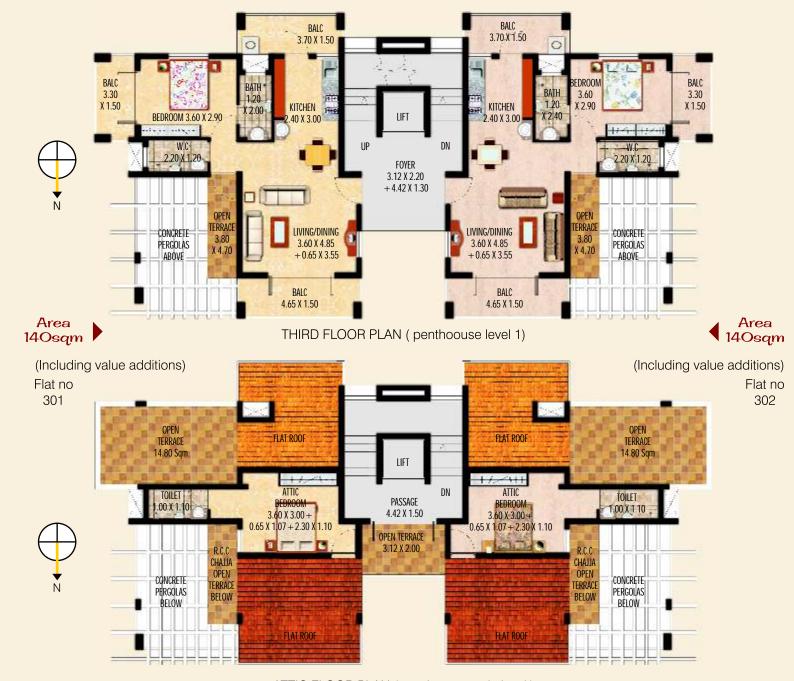

ELECTRICAL: Three phase electrical connection. Branded modular switches. AC/TV/Telephone points inside the apartments. Concealed copper

STILT FLOOR PLAN

TYPICAL UPPER GROUND, FIRST & SECOND FLOOR PLAN

ATTIC FLOOR PLAN (penthoouse attic level)