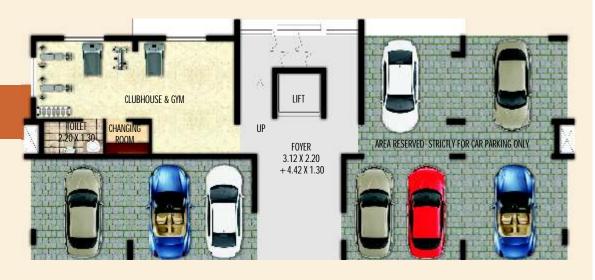

ELECTRICAL: Three phase electrical connection. Branded modular switches. AC/TV/Telephone points inside the apartments. Concealed copper

STILT FLOOR PLAN

TYPICAL UPPER GROUND, FIRST & SECOND FLOOR PLAN

ATTIC FLOOR PLAN (penthoouse attic level)