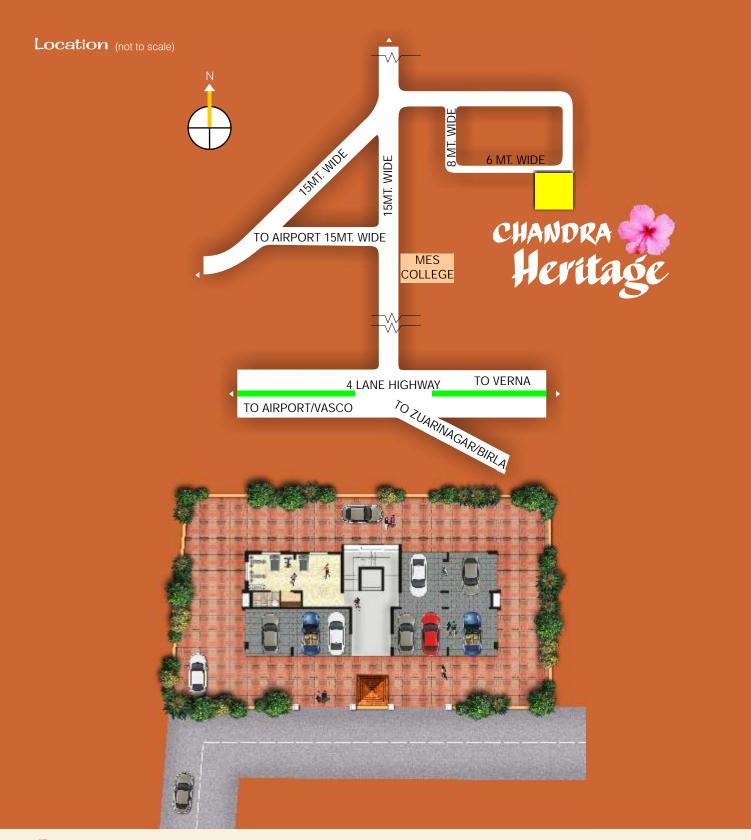

A scheme of comfortable well laid out two bedroom apartments, CHANDRA HERITAGE is situated at Dabolim, Goa.

Ideally located allowing you easy access to major cities in Goa and just a 10 minute drive from Vasco city. The homes are a short distance from Bogmalo & Hollant beaches, Dabolim International Airport and Railway station.

Educational and medical institutions like MES college and Vivus(SMRC) Hospital are also in the vicinity.

Designed and executed to provide maximum customer satisfaction CHANDRA HERITAGE fulfill your dreams of having a perfect home for you and your family.

Proximity to Bogmalo beach & The International Airport

- 4 passenger elevator with backup generator
- Club House with gym
- Intercom facility
- Covered car parking in stilts
- Underground and overhead water tank for ample water
- Compound wall on all sides with 24 hrs security
- Wide paved internal roads
- Wide entrance lobby