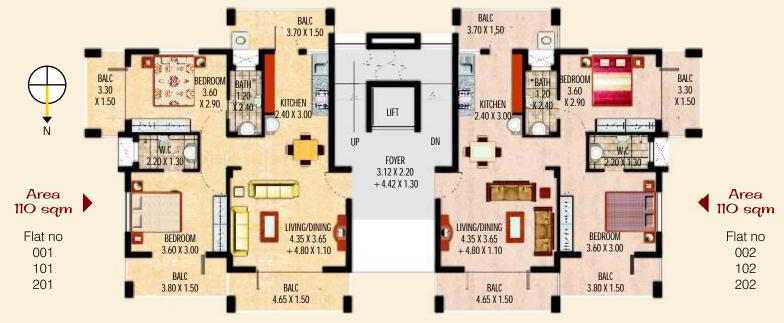

ELECTRICAL: Three phase electrical connection. Branded modular switches. AC/TV/Telephone points inside the apartments. Concealed copper

STILT FLOOR PLAN

TYPICAL UPPER GROUND, FIRST & SECOND FLOOR PLAN

ATTIC FLOOR PLAN (penthoouse attic level)